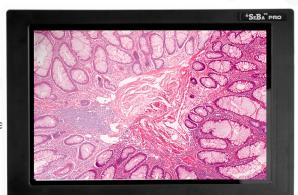

## \*SEBA PRO 5 FOR RESEARCH

SeBa<sup>™</sup> changes the way you view your microscope by simplifying the complexities of a traditional microscope. Its seamless integration of camera, computer and monitor creates an easy to use, all-in-one digital microscope that is perfect for any environment. SeBa<sup>™</sup> brings collaboration, teaching, routine scanning, and image documentation into the next generation!

- Still Images
- Video Recording
- SeBaShare
  - AV:6
- Color Camera