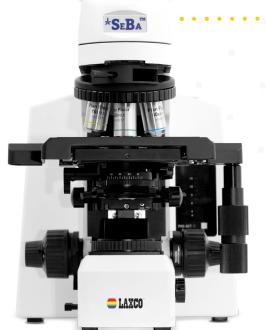

## \*SEBA PRO 5 FOR RESEARCH

SeBa<sup>™</sup> changes the way you view your microscope by simplifying the complexities of a traditional microscope. Its seamless integration of camera, computer and monitor creates an easy to use, all-in-one digital microscope that is perfect for any environment. SeBa<sup>™</sup> brings collaboration, teaching, routine scanning, and image documentation into the next generation!

#### **Key Features**

- · 6 position objective nosepiece
- 12.3", 2048 x 1536 display with 10 point multi-touch
- 16MP Color Camera
- · Individual user login via access card(s)
- · Easily capture, review, measure, and annotate image
- Brightfield illumination
- Upload images to SeBaShare or save to USB drive
- Parfocal and parcentric infinity optical system
- Plan Fluor objectives standard, Plan Achromat (Optional)
- · X/Y rackless wire-driven stage
- · Integrated LBD and ND filters

#### SIMPLE, SEAMLESS INTEGRATION

- USB 3.0 Connectivity
- Carrying Handle
  - 12.3" Color Touchscreen LCD Display

CAPTURE...
CLOUD...
COLLABORATE...

LAXCO, INC. COMPOUND MICROSCOPE

# \*SEBA PRO 5