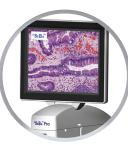

## \*SEBA PRO 5 FOR RESEARCH

SeBa<sup>™</sup> changes the way you view your microscope by simplifying the complexities of a traditional microscope. Its seamless integration of camera, computer and monitor creates an easy to use, all-in-one digital microscope that is perfect for any environment. SeBa<sup>™</sup> brings collaboration, teaching, routine scanning, and image documentation into the next generation!

#### SIMPLE, SEAMLESS INTEGRATION

- USB 3.0 Connectivity
- Carrying Handle
  - 12.3" Color Touchscreen LCD Display

CAPTURE...
CLOUD...
COLLABORATE...

LAXCO, INC. COMPOUND MICROSCOPE